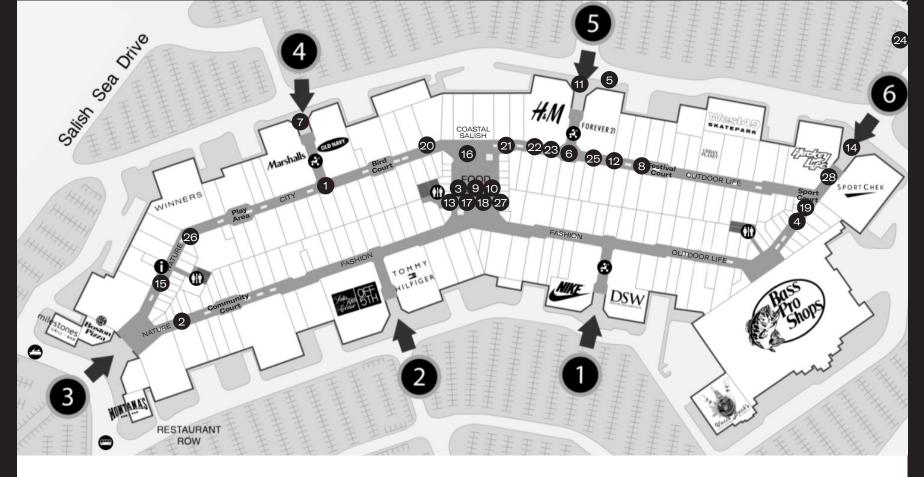

Tsawwassen Mills offers a unique space that allows customers and art enthusiasts to easily navigate the centre with 6 entrances, 5 distinct neighbourhoods and 3 themed courts with sitting areas throughout. The art tour is approximately 45 minutes with multiple photo opportunities throughout the centre.

604.948.9889 5000 Canoe Pass Way, Tsawwassen, BC, V4M 0B3, Canada

- 1. As the City Spins Around You
- 2. Bear
- 3. Beaver
- 4. Bikes
- 5. Bollard Stamp Exterior
- 6. Central Hearth
- 7. City Icon
- 8. Contemporary Paddles
- 9. Eyes Of Our Ancestors Weaving
- 10. Feast Bowl & Ladle
- 11. Fish Icon
- 12. Fishing Weir Bench
- 13. Frog
- 14. Grass Icon

- 15. Herons
- 16. House Post
- 17. Loon
- 18. Otter & Salmon
- 19. Outdoor Life Sports
- 20. Progressive Art Bench
- 21. Sea to Sky Progressive Art Shapes
- 22. Stylized Geese & Designs
- 23. Sun & Moon Spindle Whorls
- 24. The Raven Spindle Whorl Exterior
- 25. Whale & Salmon Wall Graphics
- 26. Wolf
- 27. Woven Baskets
- 28. Sports Dome